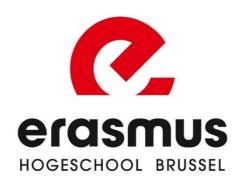

#### Create account

- 1. Enter your e-mail address and password.
- If you have already created an account, you can continue by clicking on 'Change registration'.
- 2. Read and agree to the privacy statement.