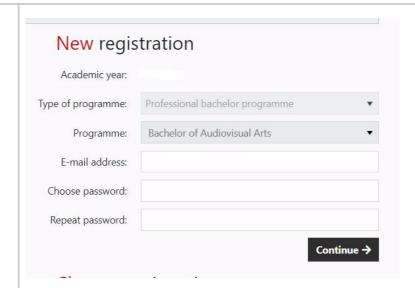

# STEP 1: Choose your programme and path

- 1. Your programme, specialisation, path and section should be auto-filled in
- 2. For some programmes, you'll need to make a choice
- 3. Choose your **country** and **institution** of origin